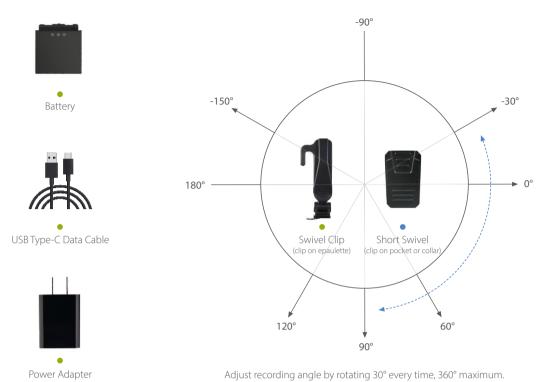

GC550 as a new member of the Hytera body camera series is the smallest in size and lightest in weight; its ergonomic layout and shape make it easy to operate single-handedly. The sliding switch enables the quick start of recording in emergencies and intuitively shows the recording status through its position.

### **▶** Slide to Record

The intuitive sliding switch makes recording activation easier than ever. Its changes of physical position on the camera help officers to know whether the recording is on or off with a simple glance, even in intense and stressful situations.