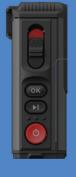

### **▶** Slide to Record

The intuitive sliding switch makes recording activation easier than ever. Its changes of physical position on the camera help officers to know whether the recording is on or off with a simple glance, even in intense and stressful situations.