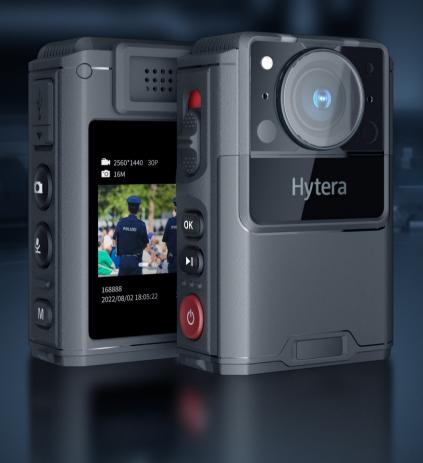

# [O] GC550

# 2K Mini Body Camera

www.hytera-europe.com

Hytera GC550 2K Mini Body Camera is designed to capture clear photos and videos as objective evidence from the field to the court. It boasts a variety of powerful features, both hardware and software, to promote transparency of law enforcement and workplace interaction, as well as to ensure safety for professionals on duty. Its 2K HD wide-angle camera records more details in a super-wide field of view.

GC550 as a new member of the Hytera body camera series is the smallest in size and lightest in weight; its ergonomic layout and shape make it easy to operate single-handedly. The sliding switch enables the quick start of recording in emergencies and intuitively shows the recording status through its position.