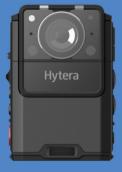

# [O] GC550

# 2K Mini Body Camera

www.hytera-europe.com

Hytera GC550 2K Mini Body Camera is designed to capture clear photos and videos as objective evidence from the field to the court. It boasts a variety of powerful features, both hardware and software, to promote transparency of law enforcement and workplace interaction, as well as to ensure safety for professionals on duty. Its 2K HD wide-angle camera records more details in a super-wide field of view.

GC550 as a new member of the Hytera body camera series is the smallest in size and lightest in weight; its ergonomic layout and shape make it easy to operate single-handedly. The sliding switch enables the quick start of recording in emergencies and intuitively shows the recording status through its position.