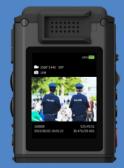

#### **SPECIFICATIONS**

| Item                   |                                                  |
|------------------------|--------------------------------------------------|
| Dimensions (H x W x D) | 73 mm x 48 mm x 25.5 mm                          |
| Weight                 | ≤115 g (with battery)                            |
| Screen                 | 2.0- inch                                        |
| Storage Capacity       | 16 GB/32 GB/64 GB/128 GB/256 GB                  |
| Battery Capacity       | 2,100 mAh                                        |
| Night Vision           | Infrared Night Vision                            |
| Field of View          | 120°                                             |
| Focus Range            | 0.5 m to infinity                                |
| Video Resolution       | 1440p@30fps, 1080p@30fps, 720p@30fps, 480p@30fps |
| Video File Format      | MP4                                              |
| Photo Resolution       | Up to 40MP                                       |
| Photo File Format      | JPG                                              |
| Audio File Format      | AAC                                              |
| File Encryption        | Support                                          |
| Interface              | USB Type-C Port                                  |
| IP Rating              | IP67                                             |
| Operating Temperature  | -20°C to +60°C                                   |