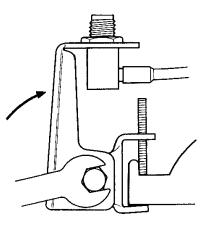

## 取扱説明書

ルーフサイドの溝が広い車 (万能金具を使用しない場合)

①基台に付属しているレンチで 車のルーフサイドにつけます。

2スパナで角度調整用のネジ をゆるめ、図のようにL型

をゆるめ、図のようにL型 コネクターを取り付けます。

③同軸ケーブルを希望の方向 へしっかり固定しますスパナ を使って再度基台角度をもと に戻します。

25K087-06 (2005年5月)

 セットネジをゆるめてぬいた後、 万能金具を基台に差し込みます。

②セットネジを元通りに付けます。③上図のようにセットします。