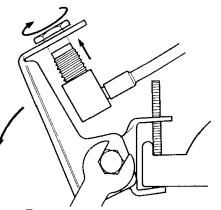

## 取扱説明書

ルーフサイドの溝が広い車 (万能金具を使用しない場合)

①基台に付属しているレンチで 車のルーフサイドにつけます。

2スパナで角度調整用のネジ をゆるめ、図のようにL型

をゆるめ、図のようにL型 コネクターを取り付けます。

③同軸ケーブルを希望の方向 へしっかり固定しますスパナ を使って再度基台角度をもと に戻します。

25K087-06 (2005年5月)

 セットネジをゆるめてぬいた後、 万能金具を基台に差し込みます。

②セットネジを元通りに付けます。③上図のようにセットします。