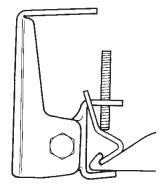

## 取扱説明書

ルーフサイドの溝が広い車 (万能金具を使用しない場合)

①基台に付属しているレンチで 車のルーフサイドにつけます。

2スパナで角度調整用のネジ をゆるめ、図のようにL型

をゆるめ、図のようにL型 コネクターを取り付けます。

③同軸ケーブルを希望の方向 へしっかり固定しますスパナ を使って再度基台角度をもと に戻します。

25K087-06 (2005年5月)

 セットネジをゆるめてぬいた後、 万能金具を基台に差し込みます。

②セットネジを元通りに付けます。③上図のようにセットします。