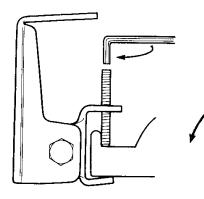

## 取扱説明書

ルーフサイドの溝が広い車 (万能金具を使用しない場合)

①基台に付属しているレンチで 車のルーフサイドにつけます。

2スパナで角度調整用のネジ をゆるめ、図のようにL型

をゆるめ、図のようにL型 コネクターを取り付けます。

③同軸ケーブルを希望の方向 へしっかり固定しますスパナ を使って再度基台角度をもと に戻します。

25K087-06 (2005年5月)

 セットネジをゆるめてぬいた後、 万能金具を基台に差し込みます。

②セットネジを元通りに付けます。③上図のようにセットします。