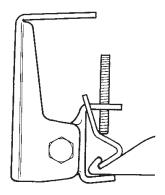

(3)Fix the coaxial cable in the desired direction firmly and put back the angle with the wrench again.

Installing on a narrow gutter car (With support plate)

①Loosen the setscrews and remove the setscrews and insert the support plate in the bracket.

②Put back the setscrews.③Set as shown in the figure.