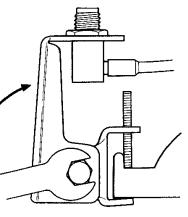

## 取扱説明書

ルーフサイドの溝が広い車 (万能金具を使用しない場合)

①基台に付属しているレンチで 車のルーフサイドにつけます。

2スパナで角度調整用のネジ をゆるめ、図のようにL型

をゆるめ、図のようにL型 コネクターを取り付けます。

③同軸ケーブルを希望の方向 へしっかり固定しますスパナ を使って再度基台角度をもと に戻します。

25K087-06 (2005年5月)

 セットネジをゆるめてぬいた後、 万能金具を基台に差し込みます。

②セットネジを元通りに付けます。③上図のようにセットします。