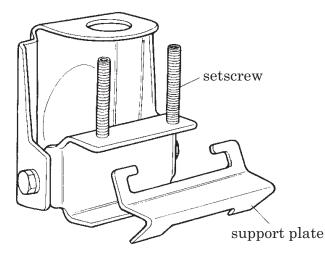

## 取扱説明書

ルーフサイドの溝が広い車 (万能金具を使用しない場合)

①基台に付属しているレンチで 車のルーフサイドにつけます。

2スパナで角度調整用のネジ をゆるめ、図のようにL型

をゆるめ、図のようにL型 コネクターを取り付けます。

③同軸ケーブルを希望の方向 へしっかり固定しますスパナ を使って再度基台角度をもと に戻します。

25K087-06 (2005年5月)

 セットネジをゆるめてぬいた後、 万能金具を基台に差し込みます。

②セットネジを元通りに付けます。③上図のようにセットします。

## **Operation Instructions**

Installing on a wide gutter car (Without support plate)

()Fix the bracket on a roofside gutter with the attached hexagonal wrench.

②Loosen the setscrew for tilt angle with a wrench and install the L connector as shown in the figure.

(3)Fix the coaxial cable in the desired direction firmly and put back the angle with the wrench again.

Installing on a narrow gutter car (With support plate)

①Loosen the setscrews and remove the setscrews and insert the support plate in the bracket.

②Put back the setscrews.③Set as shown in the figure.