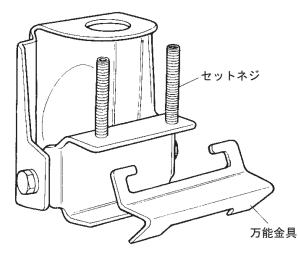

## 取扱説明書

ルーフサイドの溝が広い車 (万能金具を使用しない場合)

①基台に付属しているレンチで 車のルーフサイドにつけます。

2スパナで角度調整用のネジ をゆるめ、図のようにL型

をゆるめ、図のようにL型 コネクターを取り付けます。

③同軸ケーブルを希望の方向 へしっかり固定しますスパナ を使って再度基台角度をもと に戻します。

25K087-06 (2005年5月)

 セットネジをゆるめてぬいた後、 万能金具を基台に差し込みます。

②セットネジを元通りに付けます。③上図のようにセットします。