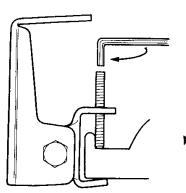

## 取扱説明書

ルーフサイドの溝が広い車 (万能金具を使用しない場合)

①基台に付属しているレンチで 車のルーフサイドにつけます。

2スパナで角度調整用のネジ をゆるめ、図のようにL型

をゆるめ、図のようにL型 コネクターを取り付けます。

③同軸ケーブルを希望の方向 へしっかり固定しますスパナ を使って再度基台角度をもと に戻します。

25K087-06 (2005年5月)

 セットネジをゆるめてぬいた後、 万能金具を基台に差し込みます。

②セットネジを元通りに付けます。③上図のようにセットします。